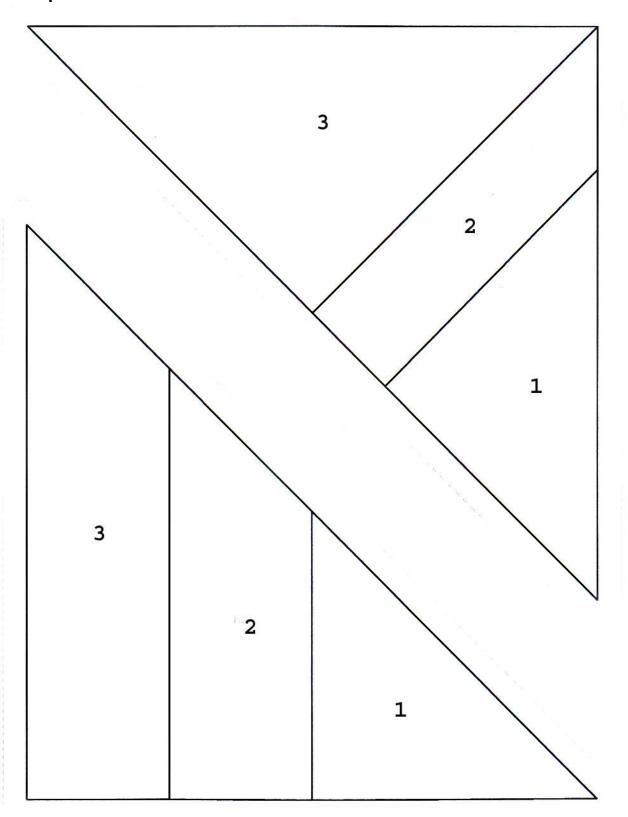

## 12 inch paper pieced quilt block

This fun paper pieced block requires four (4) copies of the attached pattern (page 2).

To make sure your pattern prints accurately (that it is 6 inches square) please:

- 1. Make sure you download the PDF pattern to your desktop and do not just print from your browsers. Printing directly from your computer's browser will result in the pattern printing smaller than desired.
- 2. Make sure your printer is dialogue box has "print actual size" selected. You do NOT want to scale to print.
- 3. When you have printed your pattern, take a ruler and measure your pattern piece to make sure it is the desired size.

Remember to add a  $\frac{1}{4}$  inch seam allowance around all pattern sections.