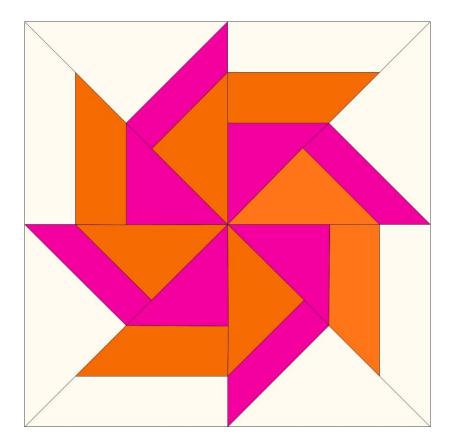

## Fireworks Pinwheel Block

## 12 inch paper pieced quilt block

This fun paper pieced block requires four (4) copies of the attached pattern (page 2).

To make sure your pattern prints accurately (that it is 6 inches square) please: